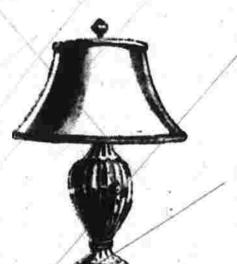

159.95

Been so long we had almost and see all 24 features!

of Manchester

1947 LAMPS are brighter than ever!

Table lamps are more sophisticated, more unusual. Floor lamps take on sleek new lines. some in tole, some in glistening with more decorative value than

Typical of the fine china able models is one with -a coral or blue urn mounted on a white base with gold finished casting and trim tailored eggshell A classic decorated urn at the same price is a handle

and gold decorations nounted with a boucle fringe trimmed tailored shade, 19.50 Polished brass and an amher oil font are used for a new 3-way chairside floor lamp, fitted with a

model in ivory with floral

in gold, 29.50 A bridge lamp combines brass with an opaque paper shade of red, trimmed

Hurricane chimney lamps. like their originals, are mounted on brass candle holders, electrified, 7.95 New prism lamps have plain frosted shades with the top: brass base with plastic prisms, 7.95