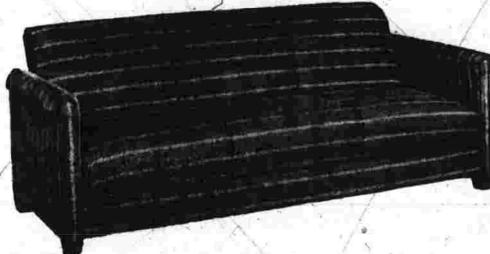

### STUDIO DIVANS are lower priced!

Studio Divans with their concealed beds help solve the doubling-up rental problem. Perfect as an extra guest bed, too. Here are Watkins Lower Prices....in response to the President's request that everyone cooperate in bringing prices down!

Regular \$79.00 Maple-arm Studio in a blue, red and white checked homespun, blue predominating.........................69.50

Regular \$98.00 Maple-arm Studio in a self-striped blue Regular \$98.00 Maple-arm Studio, burgundy homespun with " 

Regular \$74.00 Maple-arm Studio, coral-rose stripe with Regular \$95.00 All-upholsfered Lawson Studio, square-arm:

Regular \$119.00 Maple-arm Studio; smart grey homespun Regular \$119.00 Maple-arm Studio in a rose and grey textured

tapestry ..... Regular \$139.00 Modern Studio; birch bentwood arms; rose 

Regular \$159 Couch Divan: foot and headboards in ivory leatherette: mattress of blue and white homespun....

Regular \$187.90 Lawson Studio with three-pillow back; Regular \$95.00 Knuckle-arm Divan, mahogany finish; 